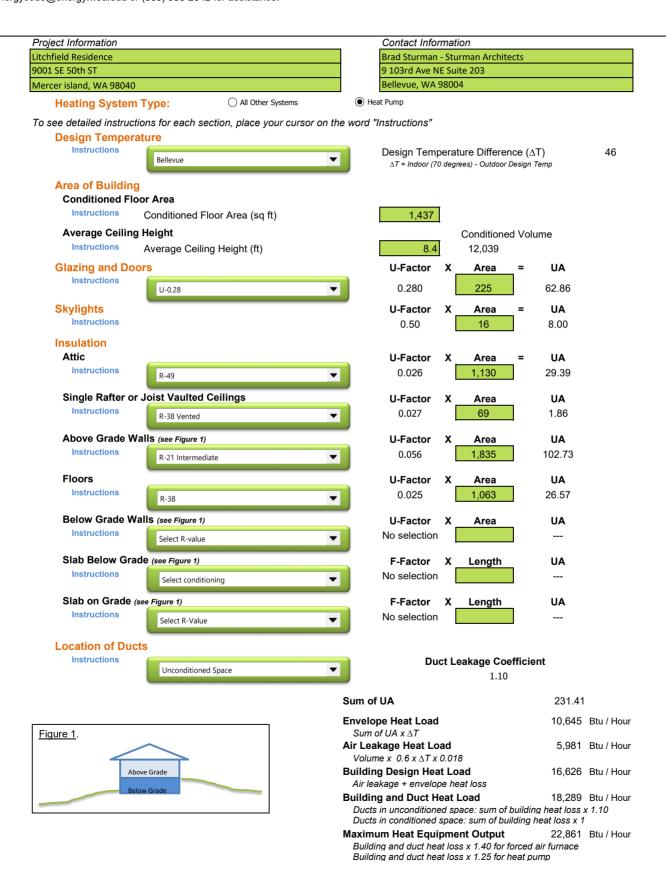

## Simple Heating System Size: Washington State

This heating system sizing calculator is based on the Prescriptive Requirements of the 2018 Washington State Energy Code (WSEC) and ACCA Manuals J and S. This tool will calculate heating loads only. ACCA procedures for sizing cooling systems should be used to determine cooling loads.

Please complete the green drop-downs and boxes that are applicable to your project. As you make selections in the drop-downs for each section, some values will be calculated for you. If you do not see the selection you need in the drop-down options, please contact the WSU Energy Program at energycode@energy.wsu.edu or (360) 956-2042 for assistance.